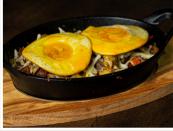

#### Nest Skillet

AVOCADO TOAST

2 Slices of Bread, Avocado & Tomatoes

NEST SKILLET

Sm Lg

\$9 \$14

Crispy breakfast potatoes mixed with sausage, peppers, onions, cheese and eggs.