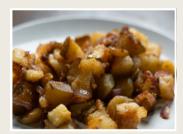

AVOCADO TOAST

2 Slices of Bread, Avocado & Tomatoes

NEST SKILLET

Sm Lg

\$9 \$14

Crispy breakfast potatoes mixed with sausage, peppers, onions, cheese and eggs.