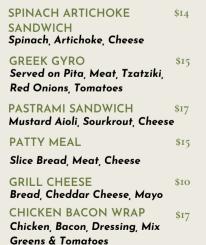

#### **BURGERS & SANDWICHES**

All burgers and sandwiches are served With House Salad

FRENCH ONION BURGER \$17 Onions, Au Jus, Cheese

**BACKYARD BURGER** BBQ Sauce, Fresh Onions, Cheese

**CLASSIC BURGER** Greens, Tomatoes, Red Onions

\$17

MEATBALL GRINDER Meatballs, Tomato Sauce,

Cheese **CAPRESE SANDWICH** \$14 Pesto, Mix Greens, Tomato,

Cheese, Balsamic Glaze **PHILLY CHEESE** \$16

Steak, Onions, Peppers, Cheese

SALADS & PASTA ADD MEAT TO SALADS, OR MAC & CHEESE \$5

CAESAR SALAD Kale Mix, House Caesar Dressing, Tomatoes, Parmeson Cheese \$9 **GREEN SALAD** CHICKEN CAESAR SALAD \$17 Romaine Lettuce mix, Parm Cheese, Home Dressing, Crunchy Chik Peas